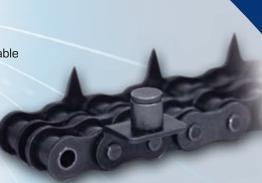

## SPIKE CHAIN

Donghua spike chain is designed for the transportation of thermoformed plastics

## **SPIKE CHAIN**

Pre-tensioned with specially sharpened and hardened spike attachments, Donghua spike chains offer high performance conveyor solutions with excellent wear resistance and low maintenance.

Designed with a range of spike attachments to ensure optimum conveyance of packaging materials.

Available in British and American Standards.

Huge Local Stock Holding & Bespoke Chain supply is available from Donghua Limited's UK Distribution Centre

## Features at a Glance:

- Specially sharpened and hardened spike attachments
- Optimum wear resistance
- Range of spike designs
- High temperature lubrication
- Low maintenance
- Pre-tensioned
- Fully compliant with DIN:8187 & DIN:8188
- Supplied to required length
- Large stock holding
- Attachment identification service