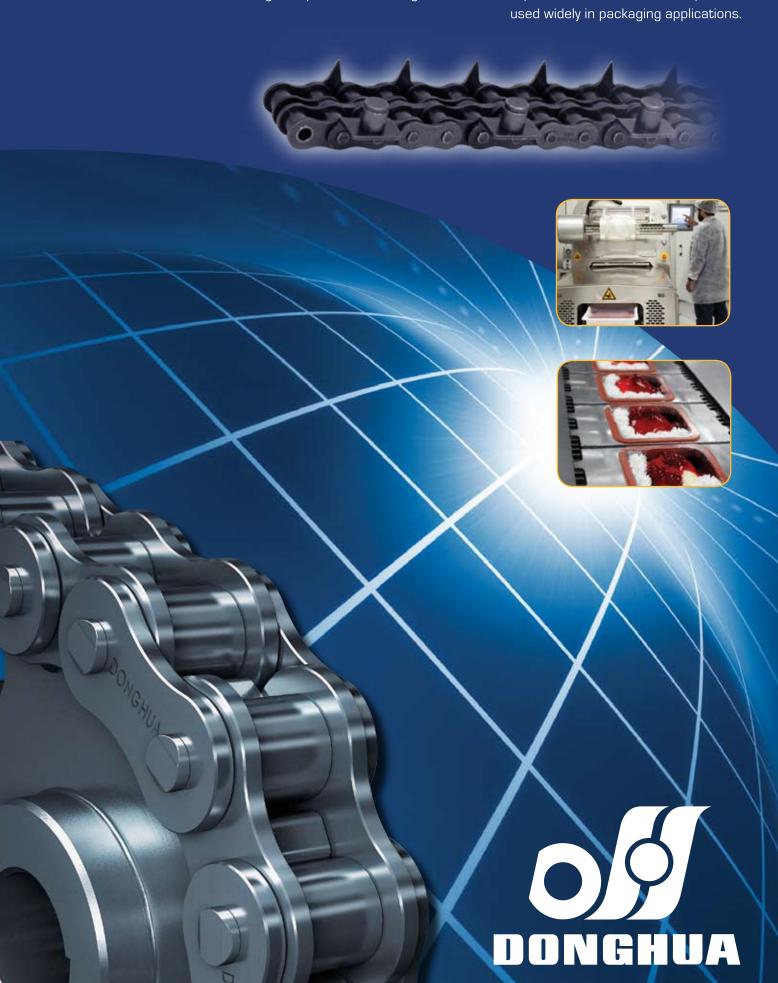

## SPIKE CHAIN

Donghua spike chain is designed for the transportation of thermoformed plastics

## **SPIKE CHAIN**

Pre-tensioned with specially sharpened and hardened spike attachments, Donghua spike chains offer high performance conveyor solutions with excellent wear resistance and low maintenance.

Designed with a range of spike attachments to ensure optimum conveyance of packaging materials.

Available in British and American Standards.

Huge Local Stock Holding & Bespoke Chain supply is available from Donghua Limited's UK Distribution Centre

## Features at a Glance:

- Specially sharpened and hardened spike attachments
- Optimum wear resistance
- Range of spike designs
- High temperature lubrication
- Low maintenance
- Pre-tensioned
- Fully compliant with DIN:8187 & DIN:8188
- Supplied to required length
- Large stock holding
- Attachment identification service